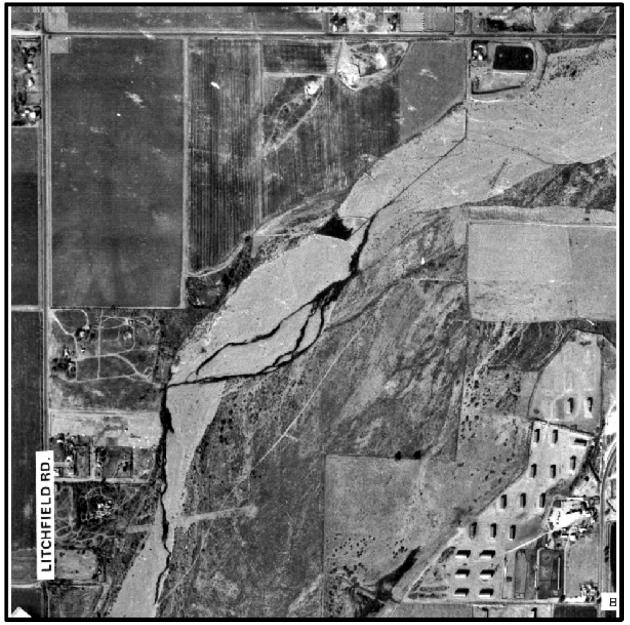

#### Pinnacle Peak Rd and 98th St.

#### Pinnacle Peak Rd. and 98th St.

Pinnacle Peak Rd. and 98<sup>th</sup> St.