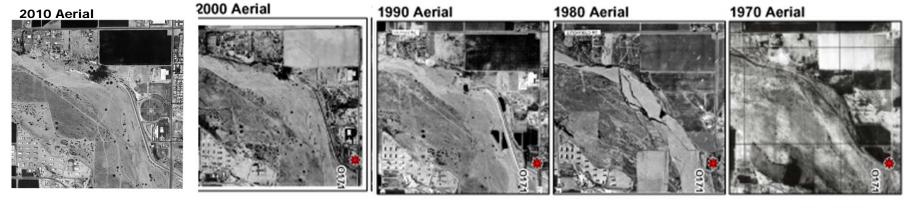

# Historical Aerial Photographs

- These slides are aerial photographs taken at 5 different location across the Phoenix metropolitan area.
- Slides 2-6 show the photographs in sequence with associated dates and land use changes. Do not share with students until they have completed the lesson. Students can compare how they categorized the land use vs. a professional geographer

.

2000 Land Use

NA17

1970 Land Use

2010 Land Use

.

2010 Aerial
2000 Aerial
1990 Aerial
1980 Aerial
1970 Aerial

Image: Second April April