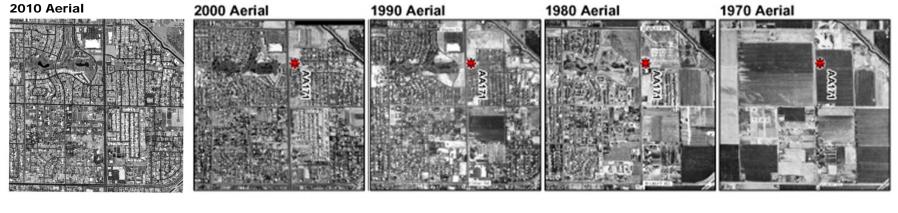

# Historical Aerial Photographs

- These slides are aerial photographs taken at 5 different location across the Phoenix metropolitan area.
- Slides 2-6 show the photographs in sequence with associated dates and land use changes. Do not share with students until they have completed the lesson. Students can compare how they categorized the land use vs. a professional geographer

.

2000 Land Use

NA17

1970 Land Use

2010 Land Use

.

2010 Aerial
2000 Aerial
1990 Aerial
1980 Aerial
1970 Aerial

Image: Second April April