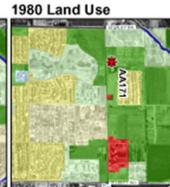

# Historical Aerial Photographs

- These slides are aerial photographs taken at 5 different location across the Phoenix metropolitan area.
- Slides 2-6 show the photographs in sequence with associated dates and land use changes. Do not share with students until they have completed the lesson. Students can compare how they categorized the land use vs. a professional geographer

.

2000 Land Use

NA17

1970 Land Use

2010 Land Use

.

2010 Aerial
2000 Aerial
1990 Aerial
1980 Aerial
1970 Aerial

Image: Second April April

2010 Land Use

1970 Land Use