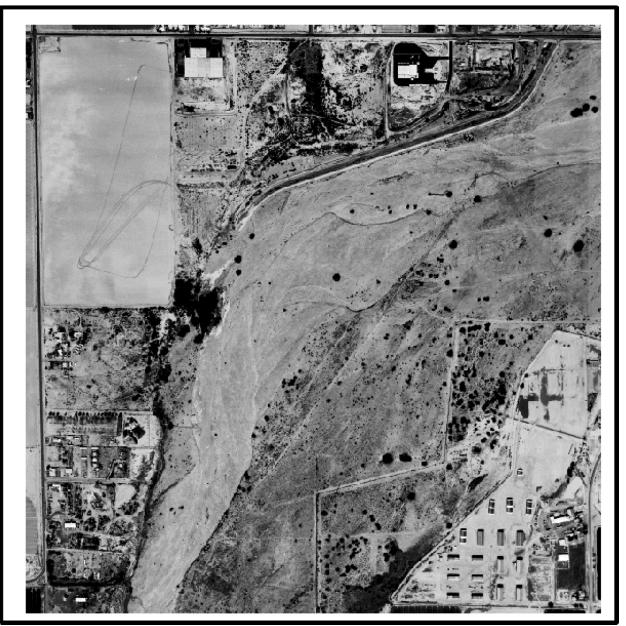

# Historical Aerial Photographs

- These slides are aerial photographs taken at 5 different location across the Phoenix metropolitan area.
- Slides 2-6 show the photographs in sequence with associated dates and land use changes. Do not share with students until they have completed the lesson. Students can compare how they categorized the land use vs. a professional geographer

#### Pinnacle Peak Rd and 98th St.

Pinnacle Peak Rd and 98th St.

#### Pinnacle Peak Rd and 98th St.