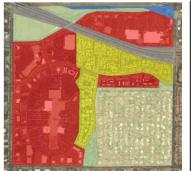

#### Pinnacle Peak Rd and 98th St.

Pinnacle Peak Rd and 98th St.

#### Pinnacle Peak Rd and 98th St.

#### Pinnacle Peak Rd. and 98th St.

Pinnacle Peak Rd. and 98<sup>th</sup> St.