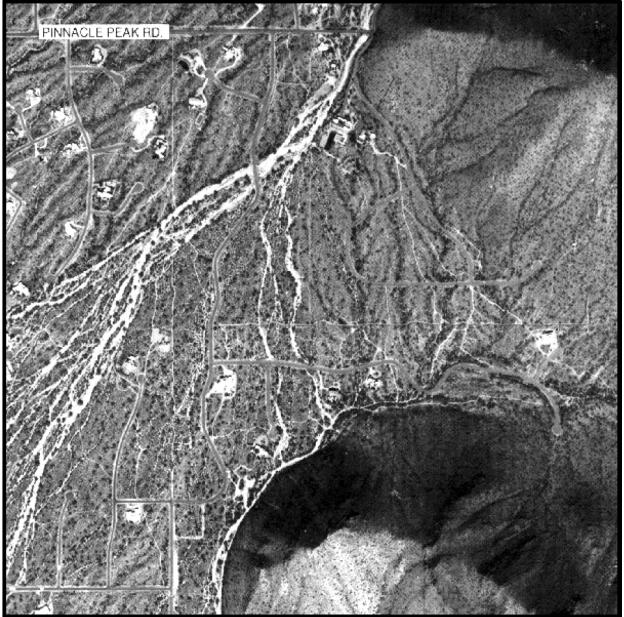

# Historical Aerial Photographs

- These slides are aerial photographs taken at 5 different location across the Phoenix metropolitan area.
- Slides 2-6 show the photographs in sequence with associated dates and land use changes. Do not share with students until they have completed the lesson. Students can compare how they categorized the land use vs. a professional geographer

#### Pinnacle Peak Rd. and 98th St.

Pinnacle Peak Rd. and 98<sup>th</sup> St.