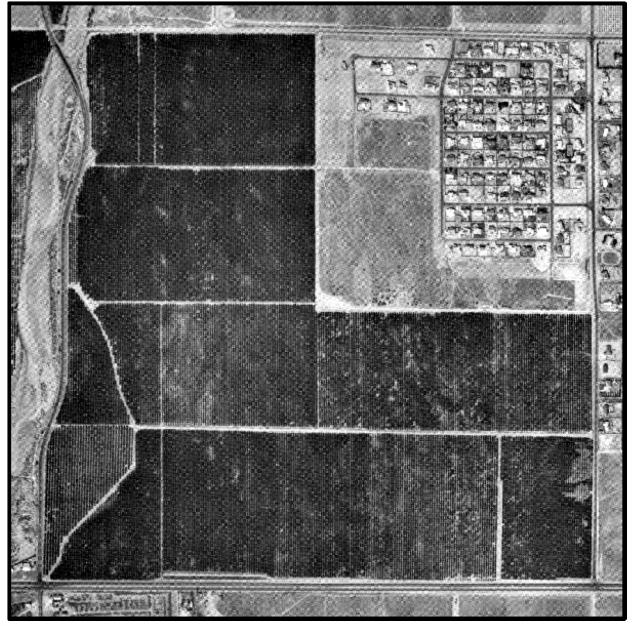

# Historical Aerial Photographs

- These slides are aerial photographs taken at 5 different location across the Phoenix metropolitan area.
- Slides 2-6 show the photographs in sequence with associated dates and land use changes. Do not share with students until they have completed the lesson. Students can compare how they categorized the land use vs. a professional geographer

#### Union Hills and 75th Ave.