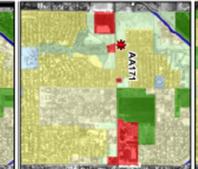

# Historical Aerial Photographs

- These slides are aerial photographs taken at 5 different location across the Phoenix metropolitan area.
- Slides 2-6 show the photographs in sequence with associated dates and land use changes. Do not share with students until they have completed the lesson. Students can compare how they categorized the land use vs. a professional geographer

.

2000 Land Use

NA17

1970 Land Use

2010 Land Use

.

2010 Aerial
2000 Aerial
1990 Aerial
1980 Aerial
1970 Aerial

Image: Second April April

2010 Land Use

1970 Land Use