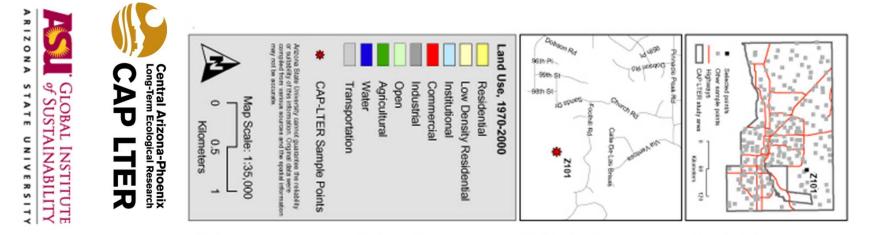

#### Pinnacle Peak Rd and 98th St.

Pinnacle Peak Rd and 98th St.

#### Pinnacle Peak Rd and 98th St.

#### Pinnacle Peak Rd. and 98th St.

Pinnacle Peak Rd. and 98<sup>th</sup> St.