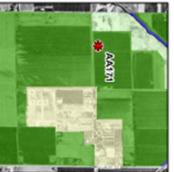

# Historical Aerial Photographs

- These slides are aerial photographs taken at 5 different location across the Phoenix metropolitan area.
- Slides 2-6 show the photographs in sequence with associated dates and land use changes. Do not share with students until they have completed the lesson. Students can compare how they categorized the land use vs. a professional geographer

.

2000 Land Use

NA17

1970 Land Use

2010 Land Use

.

2010 Aerial
2000 Aerial
1990 Aerial
1980 Aerial
1970 Aerial

Image: Second April April

2010 Land Use

1970 Land Use