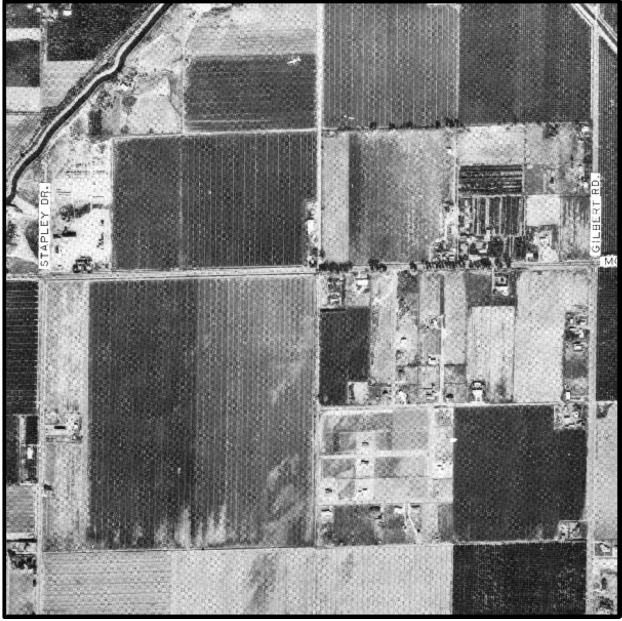

# Historical Aerial Photographs

- These slides are aerial photographs taken at 5 different location across the Phoenix metropolitan area.
- Slides 2-6 show the photographs in sequence with associated dates and land use changes. Do not share with students until they have completed the lesson. Students can compare how they categorized the land use vs. a professional geographer

.

2000 Land Use

NA17

1970 Land Use

2010 Land Use

.

2010 Aerial
2000 Aerial
1990 Aerial
1980 Aerial
1970 Aerial

Image: Second April April

2010 Land Use

1970 Land Use