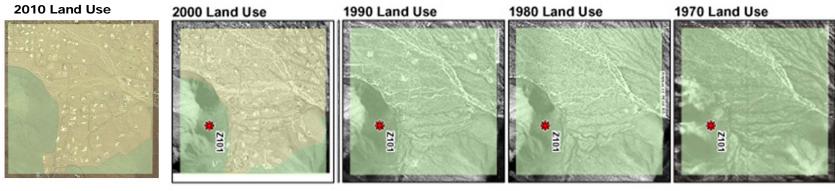

#### Pinnacle Peak Rd and 98th St.

Pinnacle Peak Rd and 98th St.

#### Pinnacle Peak Rd and 98th St.

#### Pinnacle Peak Rd. and 98th St.

Pinnacle Peak Rd. and 98<sup>th</sup> St.