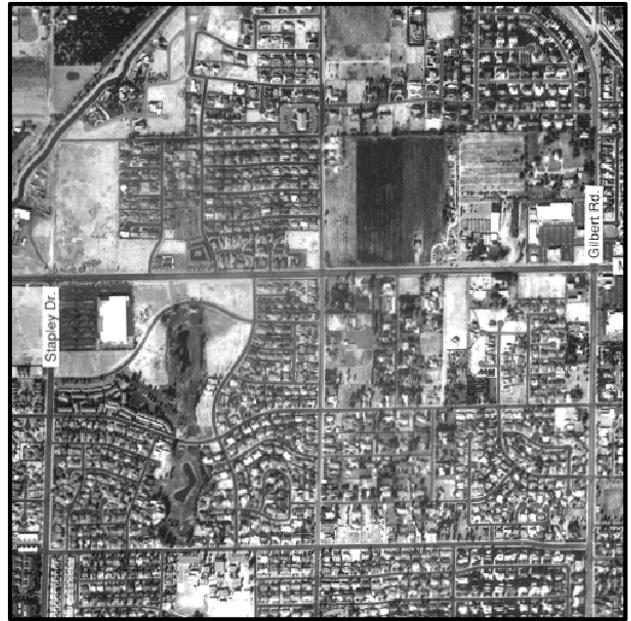

# Historical Aerial Photographs

- These slides are aerial photographs taken at 5 different location across the Phoenix metropolitan area.
- Slides 2-6 show the photographs in sequence with associated dates and land use changes. Do not share with students until they have completed the lesson. Students can compare how they categorized the land use vs. a professional geographer

.

2000 Land Use

NA17

1970 Land Use

2010 Land Use

.

2010 Aerial
2000 Aerial
1990 Aerial
1980 Aerial
1970 Aerial

Image: Second April April

2010 Land Use

1970 Land Use