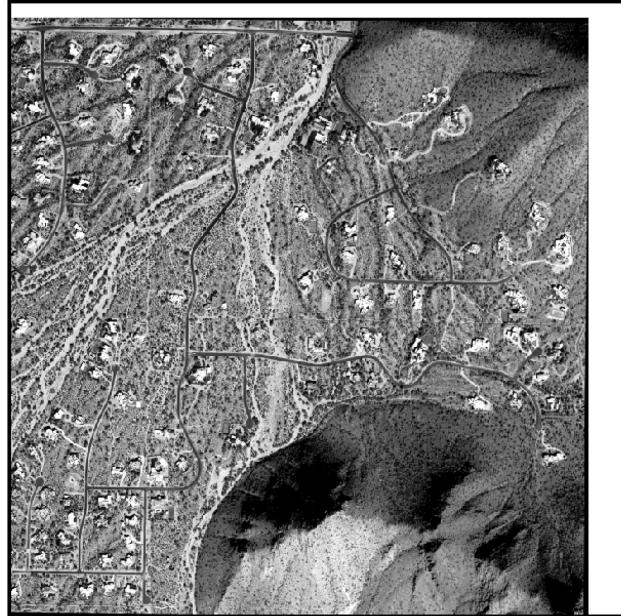

# Historical Aerial Photographs

- These slides are aerial photographs taken at 5 different location across the Phoenix metropolitan area.
- Slides 2-6 show the photographs in sequence with associated dates and land use changes. Do not share with students until they have completed the lesson. Students can compare how they categorized the land use vs. a professional geographer

#### Pinnacle Peak Rd. and 98th St.

Pinnacle Peak Rd. and 98<sup>th</sup> St.