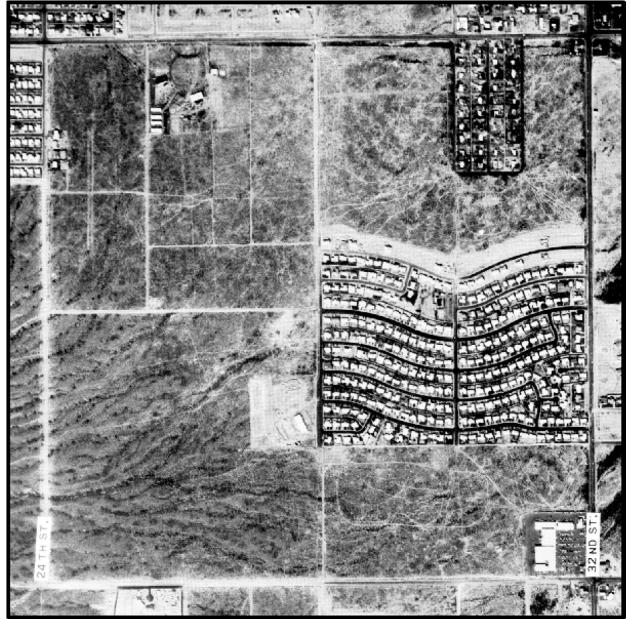

# Historical Aerial Photographs

- These slides are aerial photographs taken at 5 different location across the Phoenix metropolitan area.
- Slides 2-6 show the photographs in sequence with associated dates and land use changes. Do not share with students until they have completed the lesson. Students can compare how they categorized the land use vs. a professional geographer







.









2000 Land Use

NA17







1970 Land Use







2010 Land Use











.



2010 Aerial
2000 Aerial
1990 Aerial
1980 Aerial
1970 Aerial

Image: Second April April

2010 Land Use









1970 Land Use































































































#### Union Hills and 75th Ave.





































#### Pinnacle Peak Rd and 98th St.







Pinnacle Peak Rd and 98th St.







#### Pinnacle Peak Rd and 98th St.







#### Pinnacle Peak Rd. and 98th St.







Pinnacle Peak Rd. and 98<sup>th</sup> St.