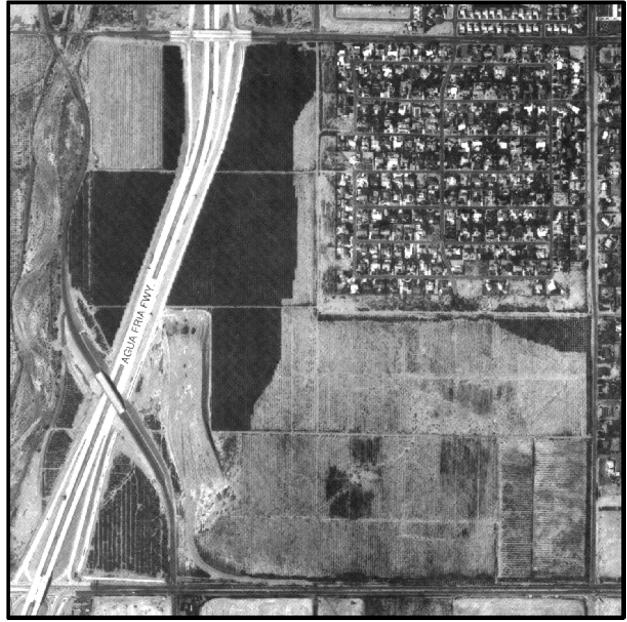

# Historical Aerial Photographs

- These slides are aerial photographs taken at 5 different location across the Phoenix metropolitan area.
- Slides 2-6 show the photographs in sequence with associated dates and land use changes. Do not share with students until they have completed the lesson. Students can compare how they categorized the land use vs. a professional geographer







.









2000 Land Use

NA17







1970 Land Use







2010 Land Use











.



2010 Aerial
2000 Aerial
1990 Aerial
1980 Aerial
1970 Aerial

Image: Second April April

2010 Land Use









1970 Land Use































































































#### Union Hills and 75th Ave.





































#### Pinnacle Peak Rd and 98th St.







Pinnacle Peak Rd and 98th St.







#### Pinnacle Peak Rd and 98th St.







#### Pinnacle Peak Rd. and 98th St.







Pinnacle Peak Rd. and 98<sup>th</sup> St.