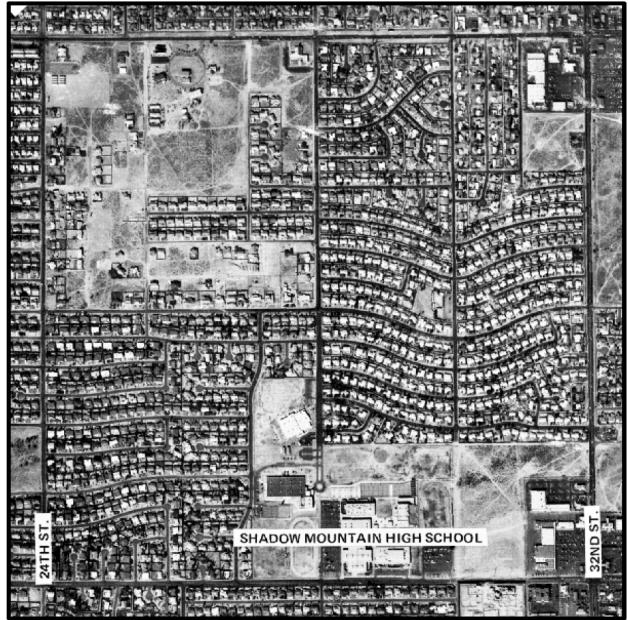

# Historical Aerial Photographs

- These slides are aerial photographs taken at 5 different location across the Phoenix metropolitan area.
- Slides 2-6 show the photographs in sequence with associated dates and land use changes. Do not share with students until they have completed the lesson. Students can compare how they categorized the land use vs. a professional geographer

.

2000 Land Use

NA17

1970 Land Use

2010 Land Use

.

2010 Aerial
2000 Aerial
1990 Aerial
1980 Aerial
1970 Aerial

Image: Second April April