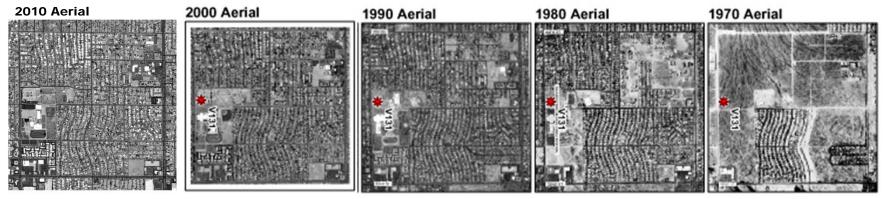

# Historical Aerial Photographs

- These slides are aerial photographs taken at 5 different location across the Phoenix metropolitan area.
- Slides 2-6 show the photographs in sequence with associated dates and land use changes. Do not share with students until they have completed the lesson. Students can compare how they categorized the land use vs. a professional geographer