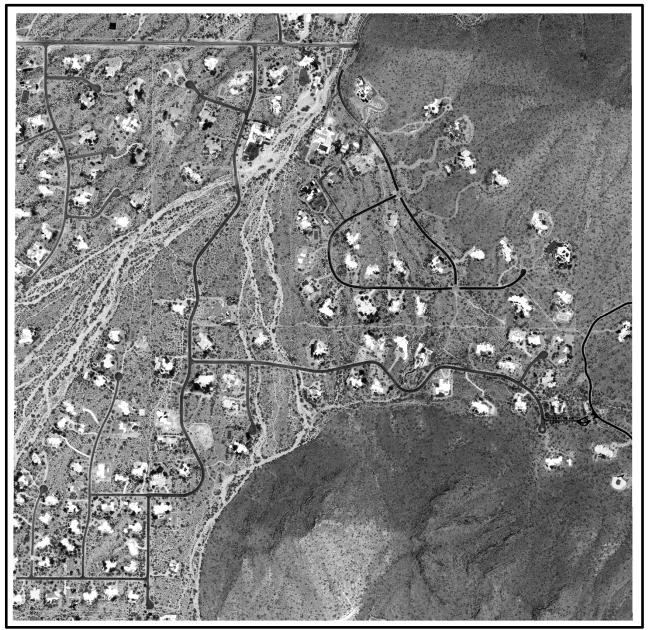

#### Pinnacle Peak Rd and 98th St.

Pinnacle Peak Rd and 98th St.

#### Pinnacle Peak Rd and 98th St.

#### Pinnacle Peak Rd. and 98th St.

Pinnacle Peak Rd. and 98<sup>th</sup> St.