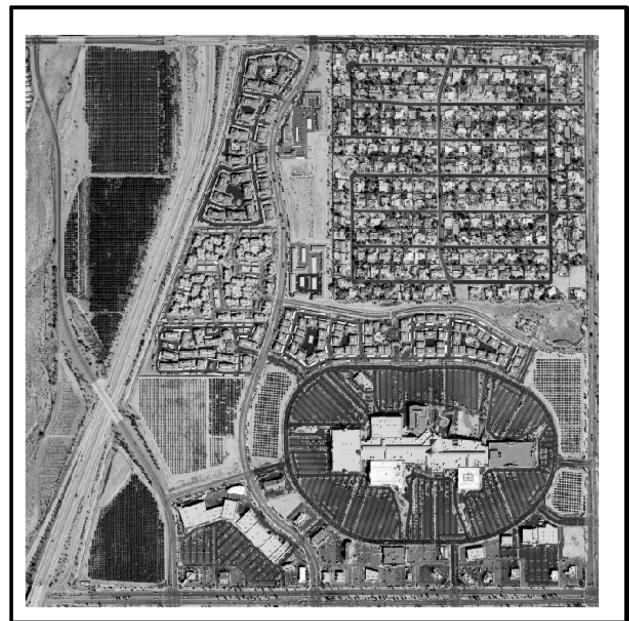

# Historical Aerial Photographs

- These slides are aerial photographs taken at 5 different location across the Phoenix metropolitan area.
- Slides 2-6 show the photographs in sequence with associated dates and land use changes. Do not share with students until they have completed the lesson. Students can compare how they categorized the land use vs. a professional geographer







.









2000 Land Use

NA17







1970 Land Use







2010 Land Use











.



2010 Aerial
2000 Aerial
1990 Aerial
1980 Aerial
1970 Aerial

Image: Second April April

2010 Land Use









1970 Land Use































































































#### Union Hills and 75th Ave.





































#### Pinnacle Peak Rd and 98th St.







Pinnacle Peak Rd and 98th St.







#### Pinnacle Peak Rd and 98th St.







#### Pinnacle Peak Rd. and 98th St.







Pinnacle Peak Rd. and 98<sup>th</sup> St.