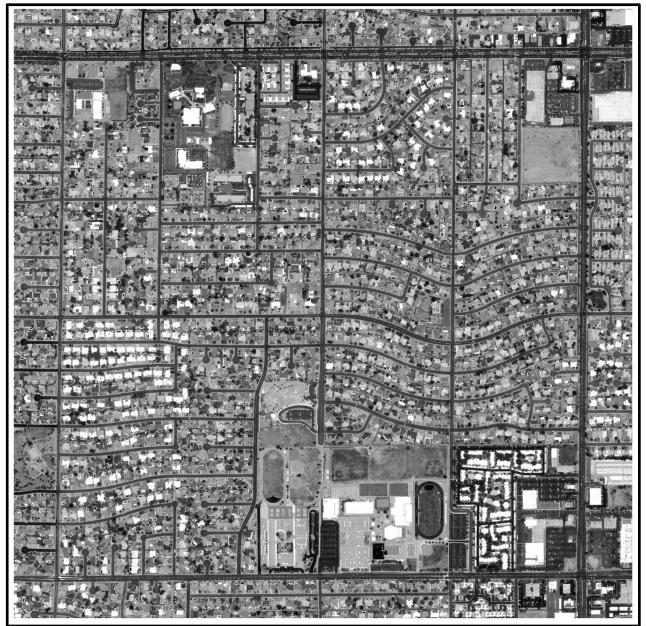

# Historical Aerial Photographs

- These slides are aerial photographs taken at 5 different location across the Phoenix metropolitan area.
- Slides 2-6 show the photographs in sequence with associated dates and land use changes. Do not share with students until they have completed the lesson. Students can compare how they categorized the land use vs. a professional geographer

.

2000 Land Use

NA17

1970 Land Use

2010 Land Use

.

2010 Aerial
2000 Aerial
1990 Aerial
1980 Aerial
1970 Aerial

Image: Second April April