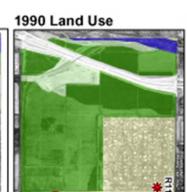

# Historical Aerial Photographs

- These slides are aerial photographs taken at 5 different location across the Phoenix metropolitan area.
- Slides 2-6 show the photographs in sequence with associated dates and land use changes. Do not share with students until they have completed the lesson. Students can compare how they categorized the land use vs. a professional geographer

.

2000 Land Use

NA17

1970 Land Use

2010 Land Use

.

2010 Aerial
2000 Aerial
1990 Aerial
1980 Aerial
1970 Aerial

Image: Second April April

2010 Land Use

1970 Land Use