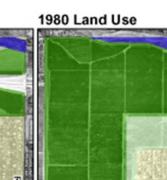

# Historical Aerial Photographs

- These slides are aerial photographs taken at 5 different location across the Phoenix metropolitan area.
- Slides 2-6 show the photographs in sequence with associated dates and land use changes. Do not share with students until they have completed the lesson. Students can compare how they categorized the land use vs. a professional geographer

.

2000 Land Use

NA17

1970 Land Use

2010 Land Use

.

2010 Aerial
2000 Aerial
1990 Aerial
1980 Aerial
1970 Aerial

Image: Second April April

2010 Land Use

1970 Land Use