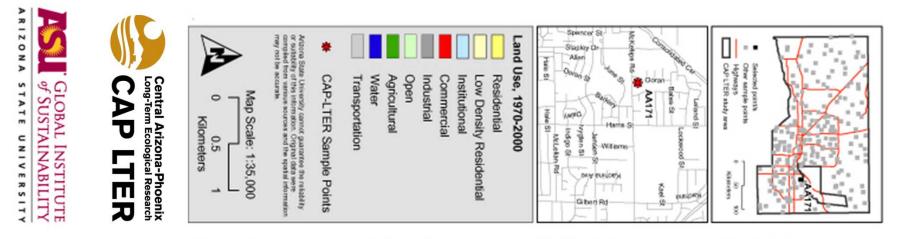

# Historical Aerial Photographs

- These slides are aerial photographs taken at 5 different location across the Phoenix metropolitan area.
- Slides 2-6 show the photographs in sequence with associated dates and land use changes. Do not share with students until they have completed the lesson. Students can compare how they categorized the land use vs. a professional geographer







.









2000 Land Use

NA17







1970 Land Use







2010 Land Use











.



2010 Aerial
2000 Aerial
1990 Aerial
1980 Aerial
1970 Aerial

Image: Second April April

2010 Land Use









1970 Land Use































































































#### Union Hills and 75th Ave.





































#### Pinnacle Peak Rd and 98th St.







Pinnacle Peak Rd and 98th St.







#### Pinnacle Peak Rd and 98th St.







#### Pinnacle Peak Rd. and 98th St.







Pinnacle Peak Rd. and 98<sup>th</sup> St.