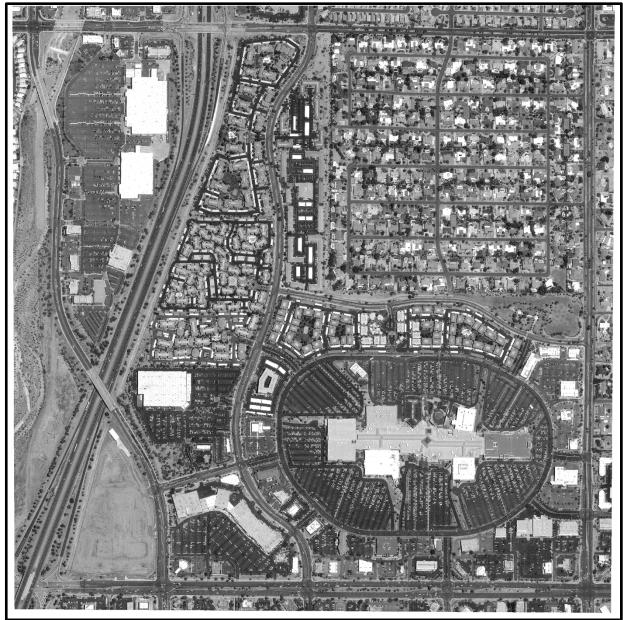

# Historical Aerial Photographs

- These slides are aerial photographs taken at 5 different location across the Phoenix metropolitan area.
- Slides 2-6 show the photographs in sequence with associated dates and land use changes. Do not share with students until they have completed the lesson. Students can compare how they categorized the land use vs. a professional geographer







.









2000 Land Use

NA17







1970 Land Use







2010 Land Use











.



2010 Aerial
2000 Aerial
1990 Aerial
1980 Aerial
1970 Aerial

Image: Second April April

2010 Land Use









1970 Land Use































































































#### Union Hills and 75th Ave.





































#### Pinnacle Peak Rd and 98th St.







Pinnacle Peak Rd and 98th St.







#### Pinnacle Peak Rd and 98th St.







#### Pinnacle Peak Rd. and 98th St.







Pinnacle Peak Rd. and 98<sup>th</sup> St.