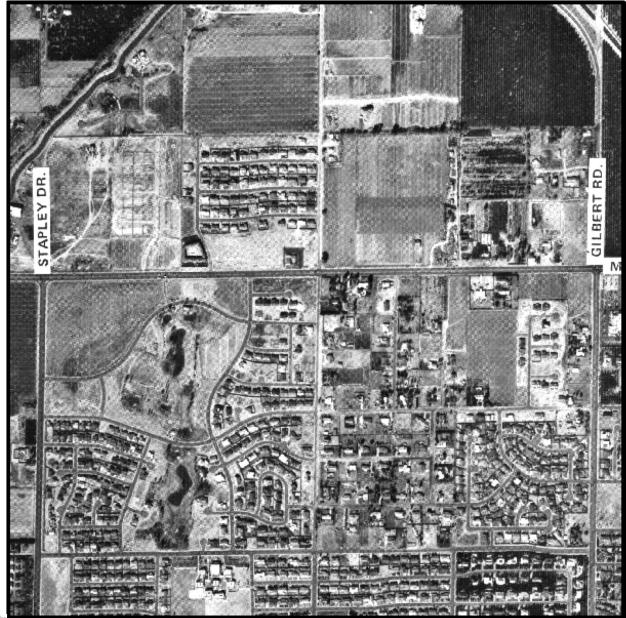

# Historical Aerial Photographs

- These slides are aerial photographs taken at 5 different location across the Phoenix metropolitan area.
- Slides 2-6 show the photographs in sequence with associated dates and land use changes. Do not share with students until they have completed the lesson. Students can compare how they categorized the land use vs. a professional geographer

.

2000 Land Use

NA17

1970 Land Use

2010 Land Use

.

2010 Aerial
2000 Aerial
1990 Aerial
1980 Aerial
1970 Aerial

Image: Second April April

2010 Land Use

1970 Land Use