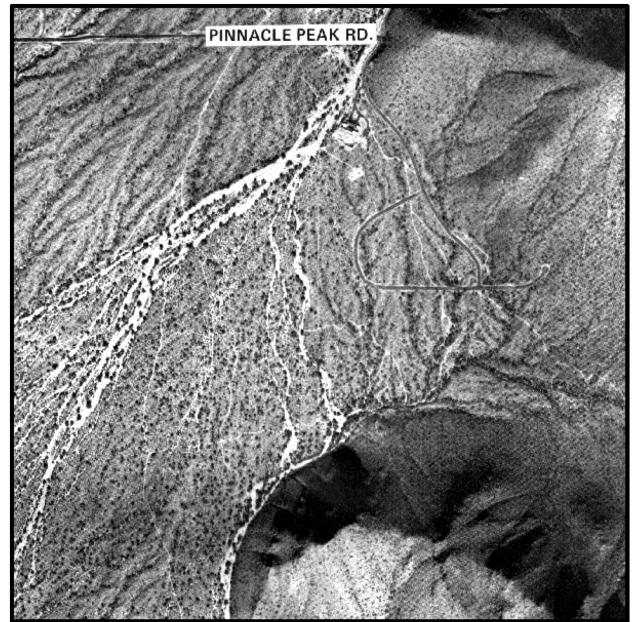

# Historical Aerial Photographs

- These slides are aerial photographs taken at 5 different location across the Phoenix metropolitan area.
- Slides 2-6 show the photographs in sequence with associated dates and land use changes. Do not share with students until they have completed the lesson. Students can compare how they categorized the land use vs. a professional geographer

#### Pinnacle Peak Rd and 98th St.