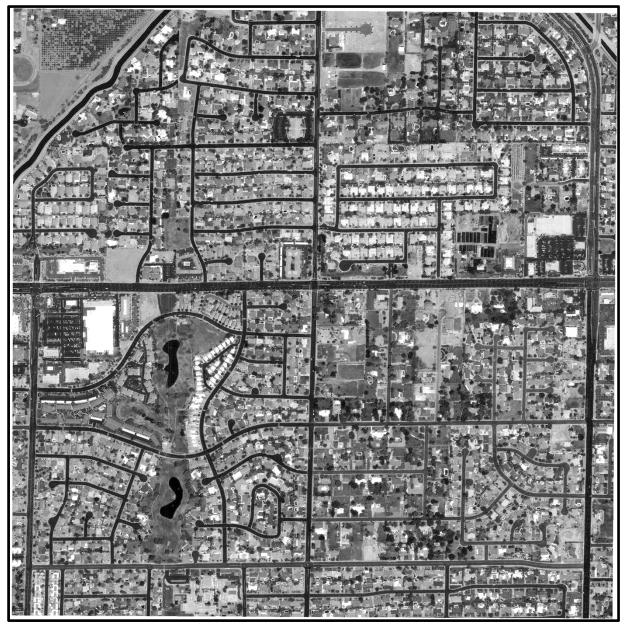

# Historical Aerial Photographs

- These slides are aerial photographs taken at 5 different location across the Phoenix metropolitan area.
- Slides 2-6 show the photographs in sequence with associated dates and land use changes. Do not share with students until they have completed the lesson. Students can compare how they categorized the land use vs. a professional geographer







.









2000 Land Use

NA17







1970 Land Use







2010 Land Use











.



2010 Aerial
2000 Aerial
1990 Aerial
1980 Aerial
1970 Aerial

Image: Second April April

2010 Land Use









1970 Land Use































































































#### Union Hills and 75th Ave.





































#### Pinnacle Peak Rd and 98th St.







Pinnacle Peak Rd and 98th St.







#### Pinnacle Peak Rd and 98th St.







#### Pinnacle Peak Rd. and 98th St.







Pinnacle Peak Rd. and 98<sup>th</sup> St.