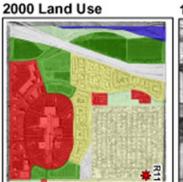

# Historical Aerial Photographs

- These slides are aerial photographs taken at 5 different location across the Phoenix metropolitan area.
- Slides 2-6 show the photographs in sequence with associated dates and land use changes. Do not share with students until they have completed the lesson. Students can compare how they categorized the land use vs. a professional geographer

.

2000 Land Use

NA17

1970 Land Use

2010 Land Use

.

2010 Aerial
2000 Aerial
1990 Aerial
1980 Aerial
1970 Aerial

Image: Second April April

2010 Land Use

1970 Land Use