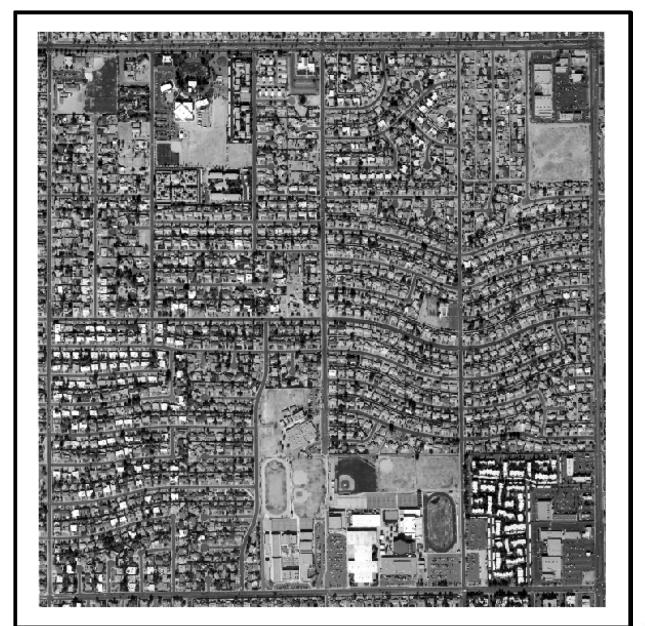

# Historical Aerial Photographs

- These slides are aerial photographs taken at 5 different location across the Phoenix metropolitan area.
- Slides 2-6 show the photographs in sequence with associated dates and land use changes. Do not share with students until they have completed the lesson. Students can compare how they categorized the land use vs. a professional geographer

.

2000 Land Use

NA17

1970 Land Use

2010 Land Use

.

2010 Aerial
2000 Aerial
1990 Aerial
1980 Aerial
1970 Aerial

Image: Second April April