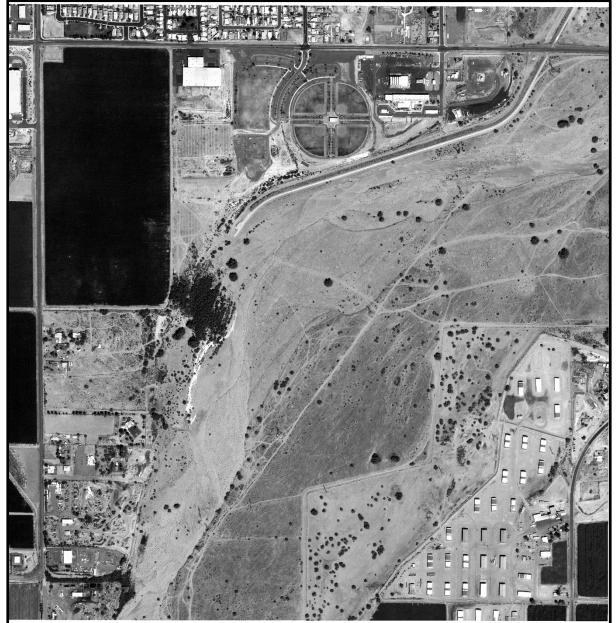

# Historical Aerial Photographs

- These slides are aerial photographs taken at 5 different location across the Phoenix metropolitan area.
- Slides 2-6 show the photographs in sequence with associated dates and land use changes. Do not share with students until they have completed the lesson. Students can compare how they categorized the land use vs. a professional geographer

#### Pinnacle Peak Rd and 98th St.

Pinnacle Peak Rd and 98th St.

#### Pinnacle Peak Rd. and 98th St.

Pinnacle Peak Rd. and 98<sup>th</sup> St.