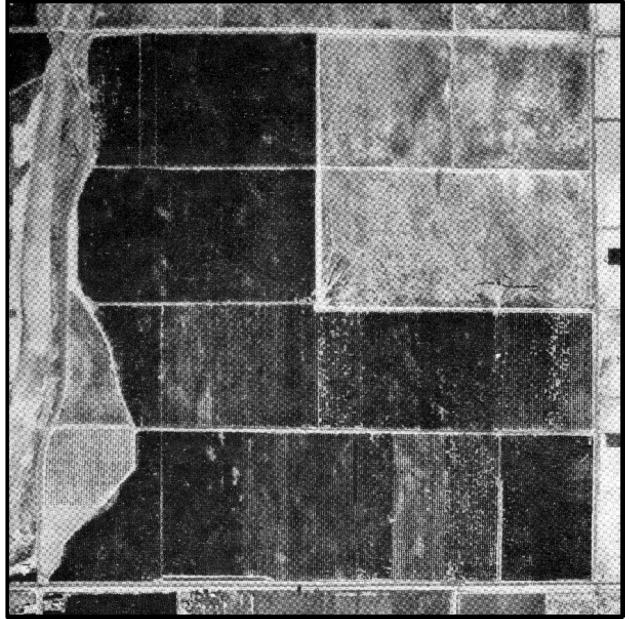

# Historical Aerial Photographs

- These slides are aerial photographs taken at 5 different location across the Phoenix metropolitan area.
- Slides 2-6 show the photographs in sequence with associated dates and land use changes. Do not share with students until they have completed the lesson. Students can compare how they categorized the land use vs. a professional geographer

#### Union Hills and 75th Ave.