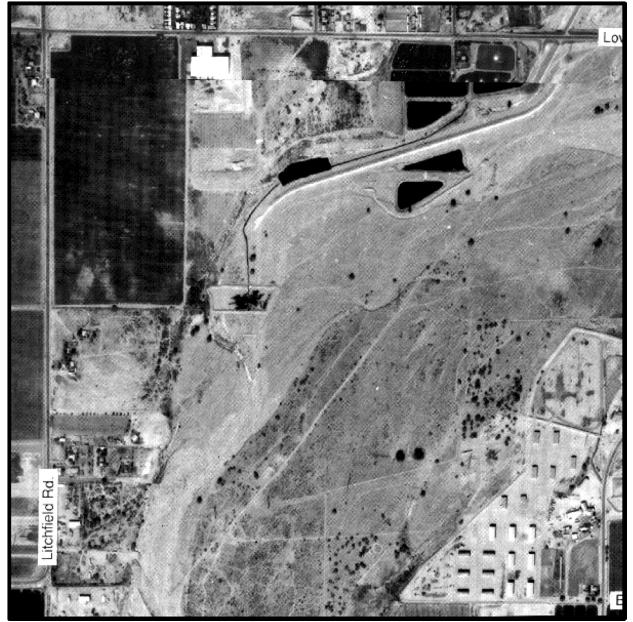

# Historical Aerial Photographs

- These slides are aerial photographs taken at 5 different location across the Phoenix metropolitan area.
- Slides 2-6 show the photographs in sequence with associated dates and land use changes. Do not share with students until they have completed the lesson. Students can compare how they categorized the land use vs. a professional geographer







.









2000 Land Use

NA17







1970 Land Use







2010 Land Use











.



2010 Aerial
2000 Aerial
1990 Aerial
1980 Aerial
1970 Aerial

Image: Second April April

2010 Land Use









1970 Land Use































































































#### Union Hills and 75th Ave.





































#### Pinnacle Peak Rd and 98th St.







Pinnacle Peak Rd and 98th St.







#### Pinnacle Peak Rd and 98th St.







#### Pinnacle Peak Rd. and 98th St.







Pinnacle Peak Rd. and 98<sup>th</sup> St.