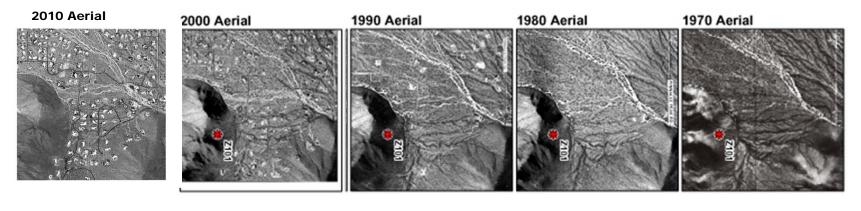

#### Pinnacle Peak Rd and 98th St.

Pinnacle Peak Rd and 98th St.

#### Pinnacle Peak Rd and 98th St.

#### Pinnacle Peak Rd. and 98th St.

Pinnacle Peak Rd. and 98<sup>th</sup> St.