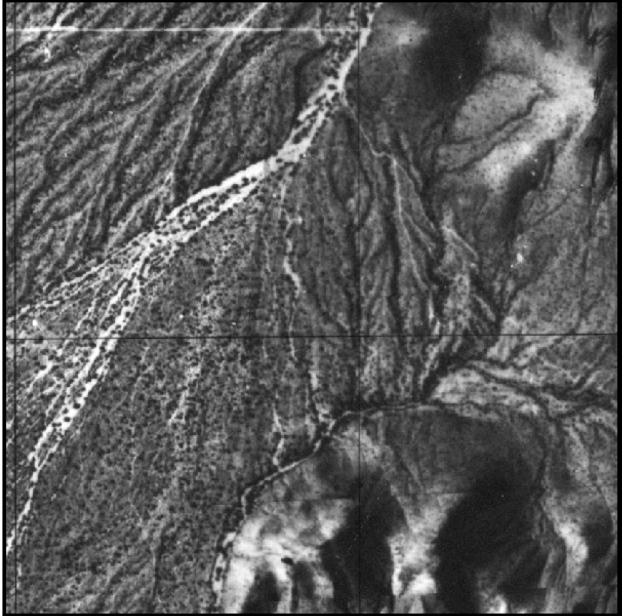

# Historical Aerial Photographs

- These slides are aerial photographs taken at 5 different location across the Phoenix metropolitan area.
- Slides 2-6 show the photographs in sequence with associated dates and land use changes. Do not share with students until they have completed the lesson. Students can compare how they categorized the land use vs. a professional geographer

#### Pinnacle Peak Rd and 98th St.

Pinnacle Peak Rd and 98th St.