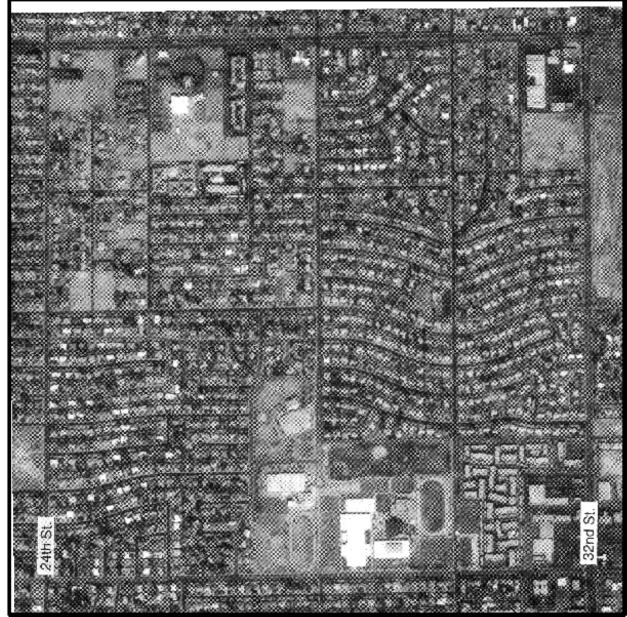

# Historical Aerial Photographs

- These slides are aerial photographs taken at 5 different location across the Phoenix metropolitan area.
- Slides 2-6 show the photographs in sequence with associated dates and land use changes. Do not share with students until they have completed the lesson. Students can compare how they categorized the land use vs. a professional geographer

.

2000 Land Use

NA17

1970 Land Use

2010 Land Use

.

2010 Aerial
2000 Aerial
1990 Aerial
1980 Aerial
1970 Aerial

Image: Second April April