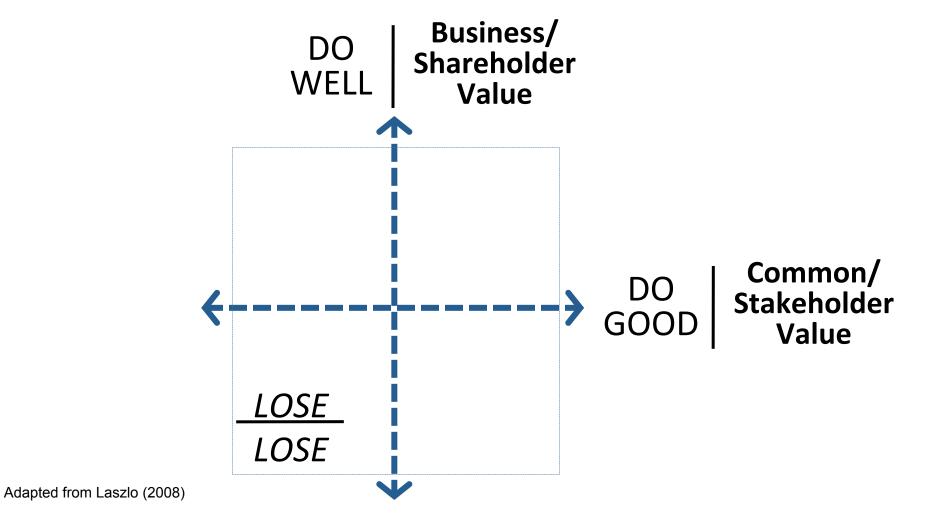

### **Sustainable Value Framework**

Adapted from Laszlo (2008)

NSF-Funded GK-12 Project

### **Sustainable Value Framework**

JULIE ANN WRIGLEY GLOBAL INSTITUTE OF SUSTAINABILIT

# Sustainable Value Framework

NSF-Funded GK-12 Project

### **Sustainable Value Framework**

Adapted from Laszlo (2008)

# Sustainable Value Framework