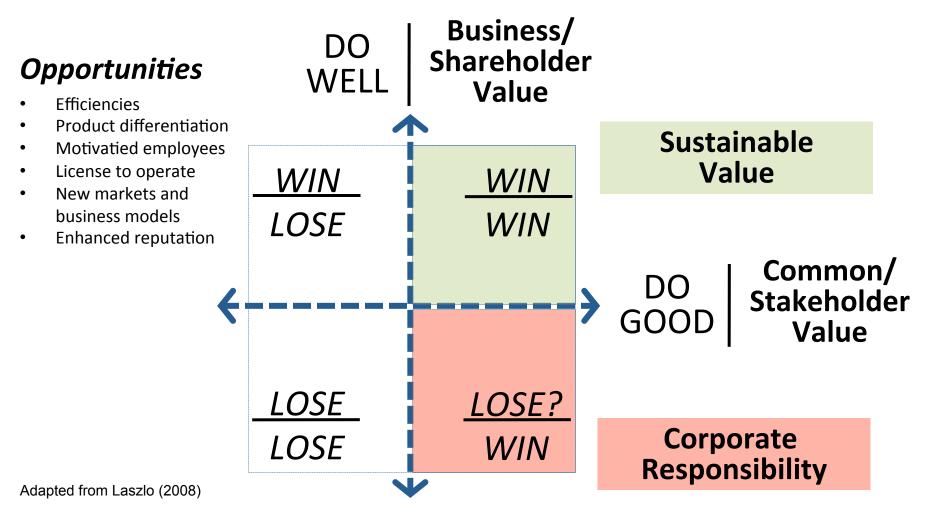

# Sustainable Value Framework

NSF-Funded GK-12 Project

# Sustainable Value Framework