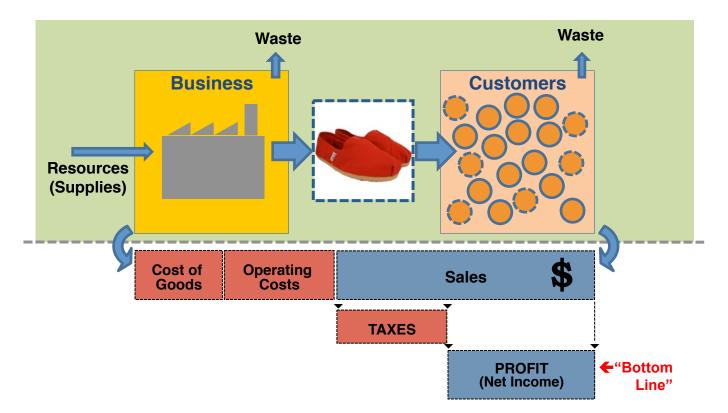

### **Business Model**

NSF-Funded GK-12 Project

### **Business Model**

ARIZONA STATE UNIVERSITY

NSF-Funded GK-12 Project

### **Business Model**

# **Business Model**

How might business do BETTER?

NSF-Funded GK-12 Project