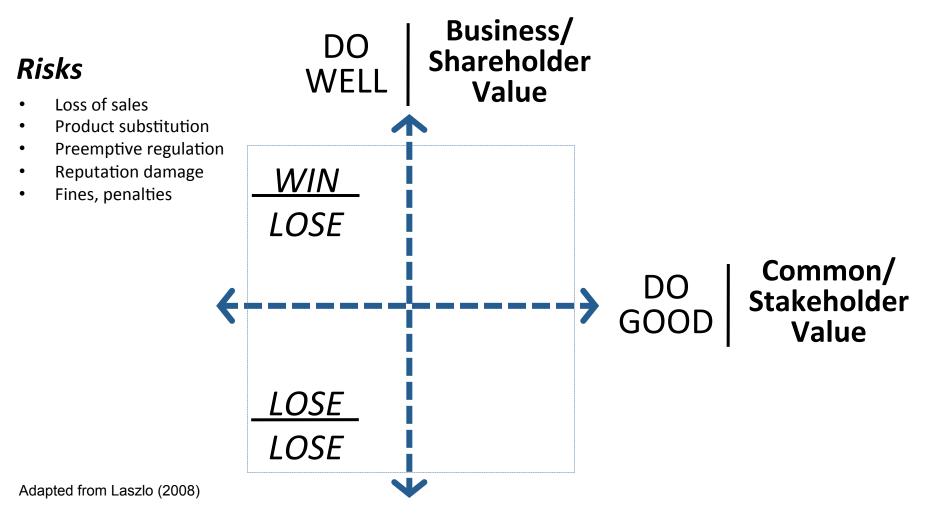

### **Sustainable Value Framework**

Adapted from Laszlo (2008)

NSF-Funded GK-12 Project

### **Sustainable Value Framework**

Adapted from Laszlo (2008)